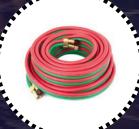

Gas CuttingNozzle# 00,0,1,2,3,4,5,6,7,8
(Victor USA)

Gas Cutting Nozzle#00,0,1,2,3,4,5,6,7,8

**Gas Cutting Hose Pipes** 

(Sunrise, Hilo)