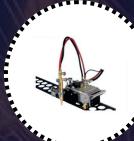

## **Cutting/Welding Machines**

Flame Cutting

HK 30 (China) IK Weasel(KOIKE)

Shape Cutting

IK54D (KOIKE)

Gas Cutting Sets
(Victor USA)

**Gas Cutting Nozzels** 

(Koike Japan)