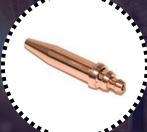

## **Cutting/Welding Machines**

Flame Cutting

HK 30 (China) IK Weasel(KOIKE)

Shape Cutting

IK54D (KOIKE)

Gas Cutting Sets
(Victor USA)

**Gas Cutting Nozzels** 

(Koike Japan)

Gas CuttingNozzle# 00,0,1,2,3,4,5,6,7,8
(Victor USA)

Gas Cutting Nozzle#00,0,1,2,3,4,5,6,7,8

**Gas Cutting Hose Pipes** 

(Sunrise, Hilo)